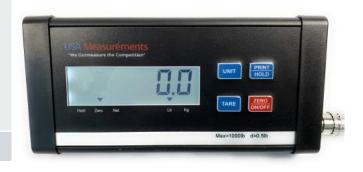

# **US-5011 DIGITAL INDICATOR LCD DISPLAY**

USA Measurements US-5011 LCD indicator features a large easy to read digital display. Our easy to use indicator can be used in a variety of weighing applications. Such as livestock, recycling, ltl freight, fishing applications, and distilleries. The indicator is commonly used with our bench scales, floor scales, shipping scales, livestock scales, and pallet jack scales.

## **US-5011 INDICATOR FEATURES:**

- LCD Backlight Display
- Zero, Net, Hold, & Tare
- · Units: Ib or kg
- Simple Design
- · Battery Powered
- 110V Power Adapter

- 4xAA Batteries (Included)
- USB and RS-232 Output
- Powers (4) 350 ohm Load Cells
- Dimensions: 9.5"x4.9"x2.5"
- Operating Temp: -10°C to 40°C (14°F to 104°F)