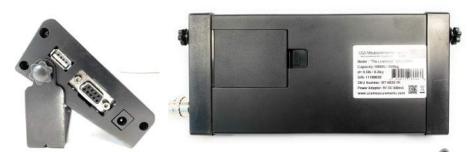

#### MODEL NUMBER

US-5011

The US-5011 indicator powers up to (4) 350 ohm load cells, has a built in bright LCD display, and operates on AA batteries. Our US-5011 is very user friendly and can be calibrated by any owner.

## **US-5011 INDICATOR FEATURES:**

- LCD Backlight Display
- Zero, Net, Hold, & Tare
- · Units: Ib or kg
- Simple Design
- · Battery Powered
- 110V Power Adapter

- 4xAA Batteries (Included)
- USB and RS-232 Output
- Powers (4) 350 ohm Load Cells
- Dimensions: 9.5"x4.9"x2.5"
- Operating Temp: -10°C to 40°C (14°F to 104°F)