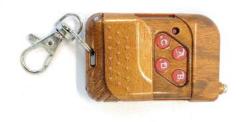

USA Measurements "Big Lift" US-BL10K crane scale great for applications requiring overhead lifting, use with a crane, recycling, shipping, containers, forestry applications and much more. The USA Measurements US-BL10K series crane scale comes with a wireless remote, calibrated for accuracy, and 2 year warranty on frame with 2 year electronics.