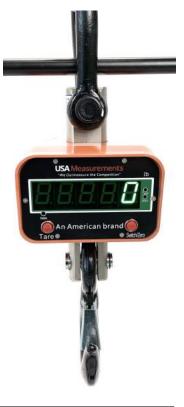

## **US-BL "BIG LIFT" CRANE SCALE**

USA Measurements "Big Lift" crane scale for heavy duty applications. Our bright LED green display can be seen from any far distances. The built in rechargeable battery last up to 80 hours. Our easy to use scale comes in a 10,000 lb capacity with a 2 lb accuracy. The scale is built with a 200% overload protection, 1/5" thick aluminum steel housing, and impact resistant load cell.

The LED display operates on a built in rechargeable battery and included AC adapter. The alloy steel load cell has a shock absorbing load cell to protect from impacts, vibrations, and holding it's calibration. Our system comes standard with top shackle and clevis hook. Unit will arrive calibrated (Plug and weigh).