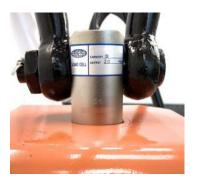

The LED display operates on a built in rechargeable battery and included AC adapter. The alloy steel load cell has a shock absorbing load cell to protect from impacts, vibrations, and holding it's calibration. Our system comes standard with top shackle and clevis hook. Unit will arrive calibrated (Plug and weigh).