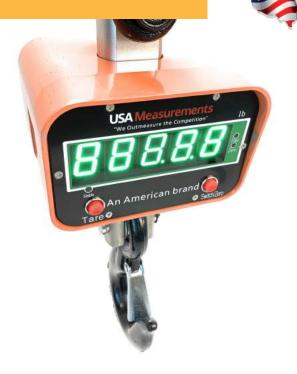

## **US-BL "BIG LIFT" CRANE SCALE**

USA Measurements "Big Lift" crane scale for heavy duty applications. Our bright LED green display can be seen from any far distances. The built in rechargeable battery last up to 80 hours. Our easy to use scale comes in a 10,000 lb capacity with a 2 lb accuracy. The scale is built with a 200% overload protection, 1/5" thick aluminum steel housing, and impact resistant load cell.

USA Measurements "Big Lift" US-BL10K crane scale great for applications requiring overhead lifting, use with a crane, recycling, shipping, containers, forestry applications and much more. The USA Measurements US-BL10K series crane scale comes with a wireless remote, calibrated for accuracy, and 2 year warranty on frame with 2 year electronics.

The LED display operates on a built in rechargeable battery and included AC adapter. The alloy steel load cell has a shock absorbing load cell to protect from impacts, vibrations, and holding it's calibration. Our system comes standard with top shackle and clevis hook. Unit will arrive calibrated (Plug and weigh).