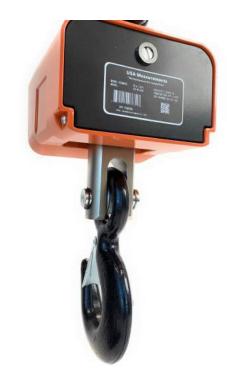

The LED display operates on a built in rechargeable battery and included AC adapter. The alloy steel load cell has a shock absorbing load cell to protect from impacts, vibrations, and holding it's calibration. Our system comes standard with top shackle and clevis hook. Unit will arrive calibrated (Plug and weigh).