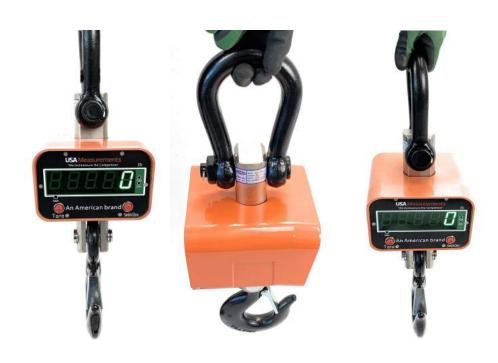

## **US-BL "BIG LIFT" CRANE SCALE**

USA Measurements "Big Lift" crane scale for heavy duty applications. Our bright LED green display can be seen from any far distances. The built in rechargeable battery last up to 80 hours. Our easy to use scale comes in a 10,000 lb capacity with a 2 lb accuracy. The scale is built with a 200% overload protection, 1/5" thick aluminum steel housing, and impact resistant load cell.

USA Measurements "Big Lift" US-BL10K crane scale great for applications requiring overhead lifting, use with a crane, recycling, shipping, containers, forestry applications and much more. The USA Measurements US-BL10K series crane scale comes with a wireless remote, calibrated for accuracy, and 2 year warranty on frame with 2 year electronics.

The LED display operates on a built in rechargeable battery and included AC adapter. The alloy steel load cell has a shock absorbing load cell to protect from impacts, vibrations, and holding it's calibration. Our system comes standard with top shackle and clevis hook. Unit will arrive calibrated (Plug and weigh).