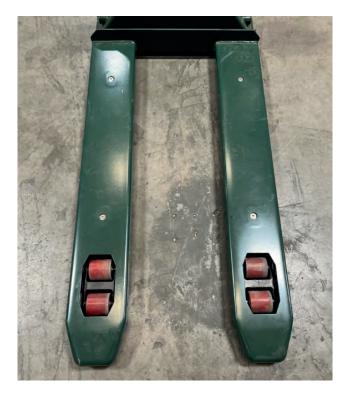

#### US-EJ4827 & US-EJ4827P "EASY JACK" SCALE

USA Measurements "Easy Jack" industrial pallet jack scale for many weighing applications. Our four load cells are protected with a robust steel plate. Dual front and back wheels. Large 200% overload protection and operates on rechargeable battery. We also have the option for a built in Thermal Printer to have a copy of the weight, date, and time.

#### **FEATURES**

- Low Profile Height 2.9"
- Large Fork Size: 48"x27
- Heavy Duty Load Cells 350 Ohms
- Robust steel Frame for Durability
- Reliable, Accurate, and Fast Weights
- Great for Portable or on the go Weighing
- Optional Thermal Printer: Weight, Date, & Time
- 5,000 lb x 1 lb Scale Capacity
- Operates as Scale and Pallet Jack
- 5 Year Manufacturer Warranty on Steel Frame
- 2 Year Manufacturer Warranty on Electronics