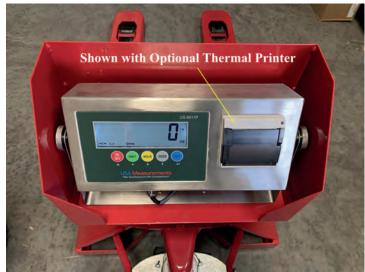

#### US-EJ4827 & US-EJ4827P "EASY JACK" SCALE

USA Measurements "Easy Jack" industrial pallet jack scale for many weighing applications. Our four load cells are protected with a robust steel plate. Dual front and back wheels. Large 200% overload protection and operates on rechargeable battery. We also have the option for a built in Thermal Printer to have a copy of the weight, date, and time.

### **US-8011 / US-8011P INDICATOR FEATURES**

- Stainless Steel casing
- AC adapter included
- Multiple weighing units: (lb/kg)
- Gross/Tare/Pre-Set Tare/Zero
- Multiple Hold functions
- Count weighing
- Accumulation weighing
- Overload / Underload alarm
- Power saving mode
- Automatic date and time update
- Ability to modify gravity based on different geographical locations
- 100% manual zero range setting
- Automatic error warning alarm
- Splash proof keyboard and display
- Mounting bracket and Hardware (included)
- Operates on 110V AC adapter (included)