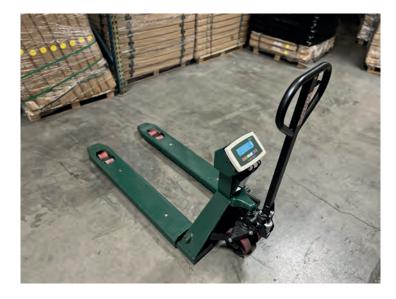

#### US-EJ4827 & US-EJ4827P "EASY JACK" SCALE

USA Measurements "Easy Jack" industrial pallet jack scale for many weighing applications. Our four load cells are protected with a robust steel plate. Dual front and back wheels. Large 200% overload protection and operates on rechargeable battery. We also have the option for a built in Thermal Printer to have a copy of the weight, date, and time.

#### **FEATURES**

- Low Profile Height 2.9"
- Large Fork Size: 48"x27
- Heavy Duty Load Cells 350 Ohms
- Robust steel Frame for Durability
- Reliable, Accurate, and Fast Weights
- Great for Portable or on the go Weighing
- Optional Thermal Printer: Weight, Date, & Time
- 5,000 lb x 1 lb Scale Capacity
- Operates as Scale and Pallet Jack
- 5 Year Manufacturer Warranty on Steel Frame
- 2 Year Manufacturer Warranty on Electronics