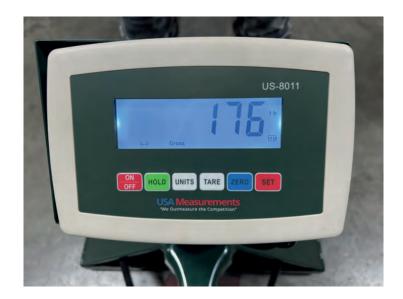

The US-8011 or US-8011P indicator powers up to (4) 350 ohm load cells, has a built in LCD display, and rechargeable battery that can last up to 80 hours. The easy to use indicator comes featured with the following functions: accumulation, percent weighing, checking weighing, and counting parts.

### **US-8011 / US-8011P INDICATOR FEATURES**

- Stainless Steel casing
- AC adapter included
- Multiple weighing units: (lb/kg)
- Gross/Tare/Pre-Set Tare/Zero
- Multiple Hold functions
- Count weighing
- Accumulation weighing
- Overload / Underload alarm
- Power saving mode
- Automatic date and time update
- Ability to modify gravity based on different geographical locations
- 100% manual zero range setting
- Automatic error warning alarm
- Splash proof keyboard and display
- Mounting bracket and Hardware (included)
- Operates on 110V AC adapter (included)