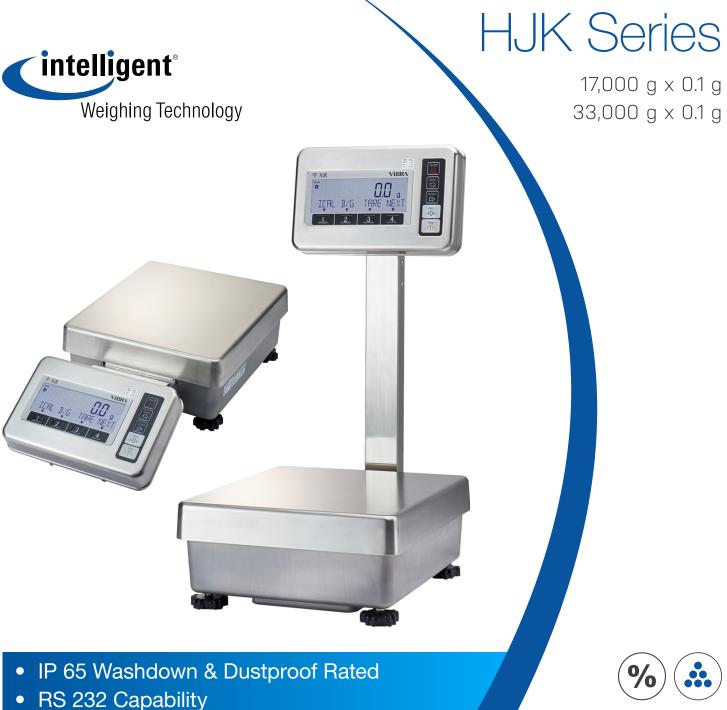

## HJK Series

## A Higher Level of Precision....A Higher Level of Performance

| Model                        | HJK 17K                                                 | НЈК 33К                                                |
|------------------------------|---------------------------------------------------------|--------------------------------------------------------|
| Capacity                     | 17,000 g                                                | 33,000 g                                               |
| Readability                  | 0.1 g                                                   | 0.1 g                                                  |
| Displayed Divisions          | 170,000                                                 | 330,000                                                |
| Internal Counting Resolution | 170,000                                                 | 330,000                                                |
| Weighing Units / Functions   | g, lb, pcs, ct, oz, ozt, kg                             | g, lb, pcs, ct, oz, ozt, kg                            |
| Stabilization Time           | < 1–5 seconds                                           | < 1–5 seconds                                          |
| Tare Range                   | Subtractive Tare                                        | Subtractive Tare                                       |
| Power Source                 | 12VDC, Optional Rechargable Battery                     | 12VDC, Optional Rechargable Battery                    |
| Construction                 | IP65 Stainless Steel                                    | IP65 Stainless Steel                                   |
| Connectivity                 | RS232 Serial                                            | RS232 Serial                                           |
| Pan Size                     | 15.75" x 13.75" / 400 mm x 350 mm                       | 15.75" x 13.75" / 400 mm x 350 mm                      |
| Dimensions (W x D x H)       | 25.7" x 6.7" / 652 mm x 170 mm                          | 25.7" x 6.7" / 652 mm x 170 mm                         |
| Operating Environment        | 5–35°C, RH 80%                                          | 5–35°C, RH 80%                                         |
| Net Weight                   | 40 lb / 18 kg                                           | 40 lb / 18 kg                                          |
| Shipping Weight              | 53 lb / 24 kg                                           | 53 lb / 24 kg                                          |
| Options                      | Relay Output, Printer, Rechargable Battery, Pillar Kit. | Relay Output, Printer, Rechargable Batter, Pillar Kit. |

| Features                  | Benefits                                        |
|---------------------------|-------------------------------------------------|
| Checkweighing             | Set HI-LO-GO in any weighing unit               |
| IP65 Washdown / Dustproof | Can be used in harsh environments               |
| Free Key Setting          | Set shortcuts to desired applications           |
| GLP Standard              | Date, Time, User ID, Net, Gross, Header         |
| Tuning Fork Technology    | Little to no warm up time                       |
| RS232                     | Connect to peripherol for data collection       |
| Weighing Stability        | Can adjust zero tracking & response spec        |
| Bar Graph                 | Allows user to note when reaching full capacity |
| Internal Calibration      | No external weights needed                      |