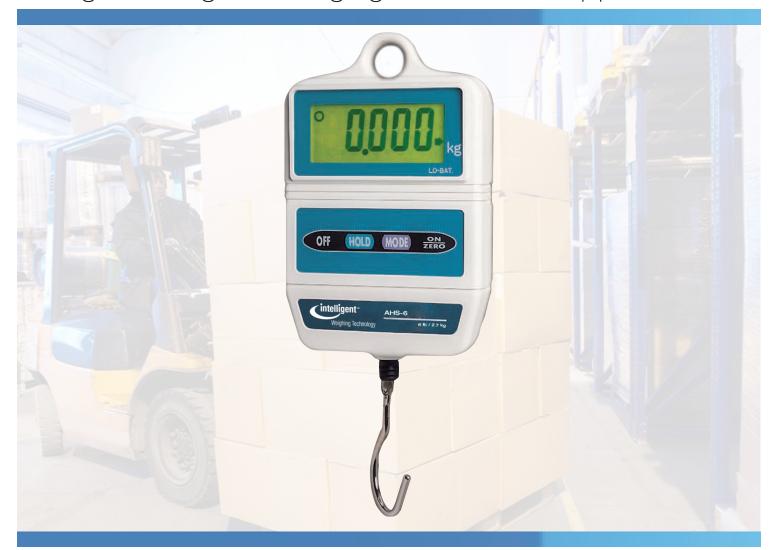

## Intelligent-Weigh<sup>TM</sup> Hanging Scale NTEP Approved

- NTEP Approved Legal For Trade & Measurement Canada
- Simple
- Digital Functionality
- Battery Operated
- Lightweight
- Easy to Use
- Hold Function
- Optional Hanging Pan Available

## AHS NTEP NTEP Approved Series

| Model                          | AHS-6                                                                                  | AHS-15        | AHS-30            | AHS-60            |
|--------------------------------|----------------------------------------------------------------------------------------|---------------|-------------------|-------------------|
| Capacity                       | 6 lb / 2.7 kg                                                                          | 15 lb / 5 kg  | 30 lb / 13.6 kg   | 60 lb / 27 kg     |
| Readability                    | 0.005 lb / 2 g                                                                         | 0.01 lb / 5 g | 0.02 lb / 0.01 kg | 0.05 lb / 0.02 kg |
| Divisions                      | Varies. See C.o.C.                                                                     |               |                   |                   |
| Weighing Units / Functions     | g (kg), lb                                                                             |               |                   |                   |
| Stabilization Time (seconds)   | < 2                                                                                    |               |                   |                   |
| Tare Range                     | To capacity by subtraction                                                             |               |                   |                   |
| Safe overload                  | 200% of rated capacity – ultimate overload 300%                                        |               |                   |                   |
| Power Source                   | 4 size "C" type batteries (not included) or external power adapter (not included)      |               |                   |                   |
| Construction                   | ABS Plastic                                                                            |               |                   |                   |
| Display                        | 1 in / 25.4 mm, 7 segment, wide viewing angle backlit LCD                              |               |                   |                   |
| Pan Size (W x D)               | Optional 12 inch diameter stainless steel hanging pan and cantilever beam              |               |                   |                   |
| Overall Dimensions (W x D x H) | 4.72 x 2.25 x 7.25 in / 120 x 57 x 185 mm                                              |               |                   |                   |
| Operating Environment          | 14 °F to 104 °F non-condensing R.H. ≤ 85%                                              |               |                   |                   |
| Net Weight                     | 1 lb / 1.5 kg                                                                          |               |                   |                   |
| Shipping Weight                | 2 lb / 0.9 kg                                                                          |               |                   |                   |
| Approvals                      | NTEP C.o.C. #18-098, Measurement Canada #                                              |               |                   |                   |
| Options                        | 12 in diam. stainless steel hanging pan, AC/DC power adapter, Traveler™ transport case |               |                   |                   |

| Features             | Benefits                                                                            |  |
|----------------------|-------------------------------------------------------------------------------------|--|
| Lightweight          | Easy to use                                                                         |  |
| Large display        | Can be easily read in less than ideal conditions                                    |  |
| Battery operation    | Allows 250 hours of non-stop operation                                              |  |
| Automatic power save | Conserves battery power                                                             |  |
| Hold function        | Allows the last displayed weight to remain after the load is removed from the scale |  |
| Auto Zero tracking   | Ensures that you always start weighing at zero                                      |  |