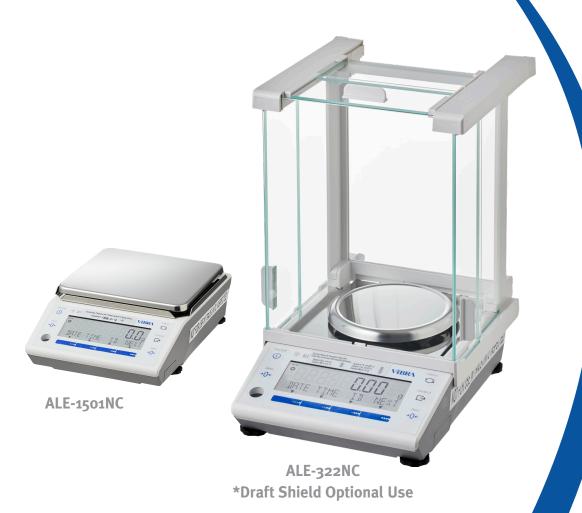

## ALE NC Series

320 g x 0.01 g 1,500 g x 0.1 g

- E=D Dispensary Scale
- RS 232, USB & Bluetooth Compatible
- Direct Sales Compliant
- Class II NTEP Certified in Canada & USA
- Dry Cell Battery Option
- POS Ready w/ Windows, iOS, & Android
- Tuning Fork Technology

## ALE NC Series

## A Higher Level of Precision....A Higher Level of Performance

| Model                 | ALE-322NC                                                                                                                 | ALE-1501NC                                                                                                                |
|-----------------------|---------------------------------------------------------------------------------------------------------------------------|---------------------------------------------------------------------------------------------------------------------------|
| Capacity              | 320 g                                                                                                                     | 1,500 g                                                                                                                   |
| Readability           | 0.01 g                                                                                                                    | 0.1 g                                                                                                                     |
| Displayed Divisions   | 32,000                                                                                                                    | 150,000                                                                                                                   |
| Calibration           | External Calibration                                                                                                      | External Calibration                                                                                                      |
| Weighing Units        | g, ct, lb, oz, gr                                                                                                         | g, ct, lb, oz, gr                                                                                                         |
| Stabilization Time    | < 1.5 second                                                                                                              | < 1.5 second                                                                                                              |
| Linearity             | ± 0.02                                                                                                                    | ± 0.02                                                                                                                    |
| Power Source          | External Power Adapter (included) or Dry Cell Batteries (4x AA Batteries)                                                 | External Power Adapter (included) or Dry Cell Batteries (4x AA Batteries)                                                 |
| Construction          | Stainless Steel Pan & ABS Housing                                                                                         | Stainless Steel Pan & ABS Housing                                                                                         |
| Display               | Backlit LCD w/ Configurable Soft Keys                                                                                     | Backlit LCD w/ Configurable Soft Keys                                                                                     |
| Connectivity          | Bi-Directional RS232 Interface, USB,<br>& Bluetooth (only ALE-322NC)                                                      | Bi-Directional RS232 Interface, USB,<br>& Bluetooth (only ALE-322NC)                                                      |
| Pan Size              | 4.65" Ø / Ø118 mm                                                                                                         | 6.3" x 6.3" / 160 mm                                                                                                      |
| Dimensions            | 7" x 9" x 7.9" / 180 mm x 230 mm x 200 mm                                                                                 | 7" x 9" x 7.9" / 180 mm x 230 mm x 200 mm                                                                                 |
| Operating Environment | 32° ~ 104° F Non-Condensing R.H. ≤ 85%                                                                                    | 32° ~ 104° F Non-Condensing R.H. ≤ 85%                                                                                    |
| Net Weight            | 4 lb / 1.81 kg                                                                                                            | 4 lb / 1.81 kg                                                                                                            |
| Shipping Weight       | 9 lb / 4.08 kg                                                                                                            | 9 lb / 4.08 kg                                                                                                            |
| Options               | Ethernet or Relay Contact (only one option per unit), Specific Gravity Measurement Kit, Underweighing Hook, Carrying Case | Ethernet or Relay Contact (only one option per unit), Specific Gravity Measurement Kit, Underweighing Hook, Carrying Case |