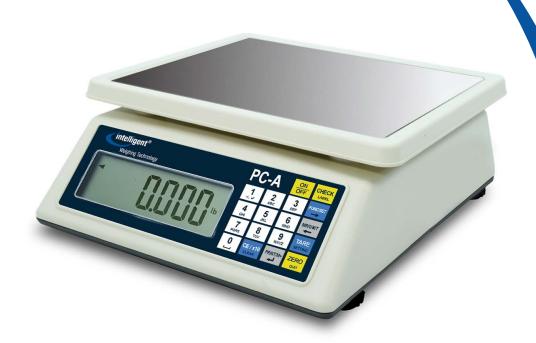

Weighing Technology

3,000g x0.1g 6,000g x0.1g 10,000g x0.1g 15,000g x0.1g 20,000g x0.1g

- Bi-directional Configurable RS232 Interface
- CalQuick™ Single Button Calibration
- Pan size: 9.84 x 8.46"
- Hi-Lo-Go Check Weighing
- 3 Color LCD Display
- Upgraded Performance
- Rechargeable Battery
- Under Weighing Hook
- Units: kg, g, lb, oz
- In use Dust Cover
- Accumulation
- Counting
- Load Cell

A Higher Level of Precision . . . A Higher Level of Performance

| Model                     | PC-A3001                                                                                      | PC-A6001                                  | PC-A10001                                | PC-A15001                                | PC-A20001                                |
|---------------------------|-----------------------------------------------------------------------------------------------|-------------------------------------------|------------------------------------------|------------------------------------------|------------------------------------------|
| Capacity                  | 3,000 g<br>6.6 lb<br>105 oz<br>15,000 ct                                                      | 6,000 g<br>13.2 lb<br>210 oz<br>30,000 ct | 10,000 g<br>22 lb<br>350 oz<br>50,000 ct | 15,000 g<br>33 lb<br>528 oz<br>75,000 ct | 20,000 g<br>44 lb<br>705 oz<br>99,000 ct |
| Readability               | 0.1 g / 0.002 lb / 0.01 oz                                                                    |                                           |                                          |                                          |                                          |
| Repeatability (Std. Dev.) | ± 0.2 g                                                                                       |                                           |                                          |                                          |                                          |
| Linearity                 | ± 0.3 g                                                                                       |                                           |                                          |                                          |                                          |
| Weighing Units            | kg, g, lb, oz,                                                                                |                                           |                                          |                                          |                                          |
| Functions                 | Counting, below balance weighing, check weighing                                              |                                           |                                          |                                          |                                          |
| Tare Range                | To capacity by subtraction                                                                    |                                           |                                          |                                          |                                          |
| Power Source              | Internal rechargeable battery, ac/dc adaptor                                                  |                                           |                                          |                                          |                                          |
| Construction              | Static resistant ABS, stainless steel pan                                                     |                                           |                                          |                                          |                                          |
| Display                   | Hi-Lo-Go Check Weighing with 3 color LCD Display                                              |                                           |                                          |                                          |                                          |
| Pan Size                  | 9.84 x 8.46 in / 250 x 215 mm                                                                 |                                           |                                          |                                          |                                          |
| Dimensions (W x D x H)    | 9.4 x 11.2 x 4.1 in / 240 x 285 x 105 mm                                                      |                                           |                                          |                                          |                                          |
| Operating Environment     | 41 °F to 95 °F / 5 °C to 35 °C, Temperature fluctuation ≤ 5 °C / hour, Humidity 50% to 85% RH |                                           |                                          |                                          |                                          |
| Connectivity              | RS 232 interface, selectable transmission modes-with keyboard emulator                        |                                           |                                          |                                          |                                          |
| Net Weight                | 5.0 lb / 2.2 kg                                                                               |                                           |                                          |                                          |                                          |
| Shipping Weight           | 7.5 lb / 3.4 kg                                                                               |                                           |                                          |                                          |                                          |
| Options                   | RS-232 Cable Connection, Printer, Carrying Case                                               |                                           |                                          |                                          |                                          |

| Features                            | Benefits                                                                             |  |  |
|-------------------------------------|--------------------------------------------------------------------------------------|--|--|
| 3 Color LCD                         | For check weighing (red, green, yellow)                                              |  |  |
| CalQuick™ single button calibration | Calibration is simple, ensuring that the balance will be calibrated often during use |  |  |
| Large stainless steel pan           | Allows for easy weighing of large objects                                            |  |  |
| Spill rings                         | Protects against damage to electronic components                                     |  |  |
| Bright, 3 color backlit LCD display | Easy to read in all lighting conditions including bright sunlight                    |  |  |
| Multiple weighing units             | Allows flexibility of weighing                                                       |  |  |
| Leveling feet                       | The balance remains level for accurate results even on uneven working surfaces       |  |  |
| Battery operation                   | Portability – can be used in various locations without access to a wall outlet       |  |  |
| Configurable RS 232 interface       | Allows communication with peripheral data collection and printing instruments        |  |  |
| Below balance weighing hook         | Allows for easy weighing of bulky items or for density weighing                      |  |  |
| Alpha numeric keypad                | Easy for entering codes                                                              |  |  |
| Real time clock                     | Easy for downloading to printer                                                      |  |  |