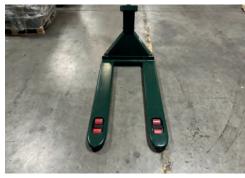

## US-BJ4827 & US-BJ4827P "BIG JACK" SCALE

The "Big Jack" industrial pallet jack scale can be used for heavy duty use. Our four load cells are protected with a thick plated steel. The scale features a 200% overload protection for hard for Pallet Weighing. It operates off rechargeable battery for use in any location or on the go weighing.

## **FEATURES**

- Low Profile Design 2.9"
- Fork Size: 48"x27
- Four Load Cells 350 Ohms
- Extremely Robust with thick steel
- Fast Accurate Reliable Weights
- Portable Construction
- Optional Label Printer
- 6,000 lb x 1 lb Scale Capacity
- Operates as Scale and Pallet Jack
- 2 Year Manufacturer Warranty
- Shipping Weight: 350 lb