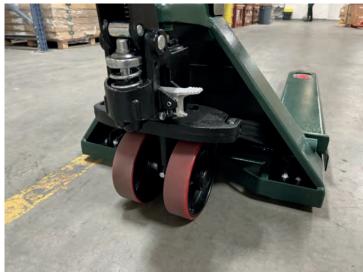

## US-BJ4827 & US-BJ4827P "BIG JACK" SCALE

The "Big Jack" industrial pallet jack scale can be used for heavy duty use. Our four load cells are protected with a thick plated steel. The scale features a 200% overload protection for hard for Pallet Weighing. It operates off rechargeable battery for use in any location or on the go weighing.

## **FEATURES**

- Low Profile Design 2.9"
- Fork Size: 48"x27
- Four Load Cells 350 Ohms
- Extremely Robust with thick steel
- Fast Accurate Reliable Weights
- Portable Construction
- Optional Label Printer
- 6,000 lb x 1 lb Scale Capacity
- Operates as Scale and Pallet Jack
- 2 Year Manufacturer Warranty
- Shipping Weight: 350 lb