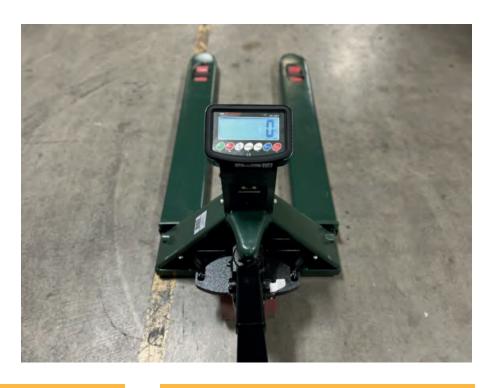

## US-BJ4827 & US-BJ4827P "BIG JACK" SCALE

The "Big Jack" industrial pallet jack scale can be used for heavy duty use. Our four load cells are protected with a thick plated steel. The scale features a 200% overload protection for hard for Pallet Weighing. It operates off rechargeable battery for use in any location or on the go weighing.

The US-1011 indicator powers up to (4) 350 ohm load cells, has a built in LCD display, and rechargeable battery that last up to 80 hours. The easy to use indicator comes featured with the following functions: accumulation, percent weighing, checking weighing, and counting parts.

## **FEATURES**

- Low Profile Design 2.9"
- Fork Size: 48"x27
- Four Load Cells 350 Ohms
- Extremely Robust with thick steel
- Fast Accurate Reliable Weights
- Portable Construction
- Optional Label Printer
- 6,000 lb x 1 lb Scale Capacity
- Operates as Scale and Pallet Jack
- 2 Year Manufacturer Warranty
- Shipping Weight: 350 lb