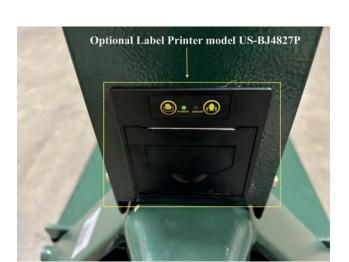

## **FEATURES**

- Low Profile Design 2.9"
- Fork Size: 48"x27
- Four Load Cells 350 Ohms
- Extremely Robust with thick steel
- Fast Accurate Reliable Weights
- Portable Construction
- Optional Label Printer
- 6,000 lb x 1 lb Scale Capacity
- Operates as Scale and Pallet Jack
- 2 Year Manufacturer Warranty
- Shipping Weight: 350 lb