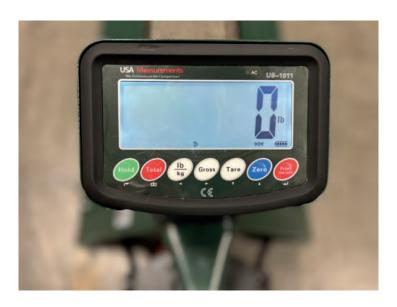

The US-1011 indicator powers up to (4) 350 ohm load cells, has a built in LCD display, and rechargeable battery that last up to 80 hours. The easy to use indicator comes featured with the following functions: accumulation, percent weighing, checking weighing, and counting parts.

## **US-1011 INDICATOR FEATURES**

- LCD Backlight Display
- 6" Digit Size
- Net, Total, Hold, Zero, & Accumulation
- Units: Lb, Kg, % weight
- Counting Function
- Rechargeable Battery
- 110V Power Adapter
- Animal Scale Function
- Check weigh (Hi/Ok/Lo)
- RS-232 Output
- Powers (4) 350 ohm Load Cells
- Dimensions: 9.5"x4.9"x2.5"
- Operating Temp: -10°C to 40°C (14°F to 104°F)
- US-1011 Digital Indicator Manual