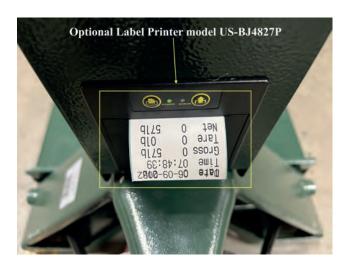

## **FEATURES**

- Low Profile Design 2.9"
- Fork Size: 48"x27
- Four Load Cells 350 Ohms
- Extremely Robust with thick steel
- Fast Accurate Reliable Weights
- Portable Construction
- Optional Label Printer
- 6,000 lb x 1 lb Scale Capacity
- Operates as Scale and Pallet Jack
- 2 Year Manufacturer Warranty
- Shipping Weight: 350 lb