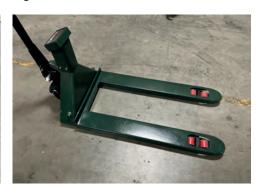

## US-BJ4827 & US-BJ4827P "BIG JACK" SCALE

The "Big Jack" industrial pallet jack scale can be used for heavy duty use. Our four load cells are protected with a thick plated steel. The scale features a 200% overload protection for hard for Pallet Weighing. It operates off rechargeable battery for use in any location or on the go weighing.

## **FEATURES**

- Low Profile Design 2.9"
- Fork Size: 48"x27
- Four Load Cells 350 Ohms
- Extremely Robust with thick steel
- Fast Accurate Reliable Weights
- Portable Construction
- Optional Label Printer
- 6,000 lb x 1 lb Scale Capacity
- Operates as Scale and Pallet Jack
- 2 Year Manufacturer Warranty
- Shipping Weight: 350 lb