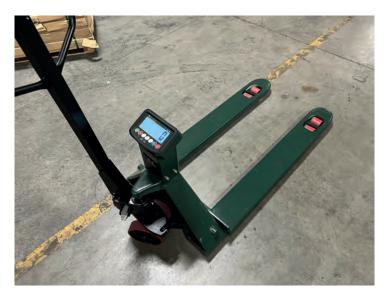

The US-1011 indicator powers up to (4) 350 ohm load cells, has a built in LCD display, and rechargeable battery that last up to 80 hours. The easy to use indicator comes featured with the following functions: accumulation, percent weighing, checking weighing, and counting parts.

## **US-1011 INDICATOR FEATURES**

- LCD Backlight Display
- 6" Digit Size
- Net, Total, Hold, Zero, & Accumulation
- Units: Lb, Kg, % weight
- Counting Function
- Rechargeable Battery
- 110V Power Adapter
- Animal Scale Function
- Check weigh (Hi/Ok/Lo)
- RS-232 Output
- Powers (4) 350 ohm Load Cells
- Dimensions: 9.5"x4.9"x2.5"
- Operating Temp: -10°C to 40°C (14°F to 104°F)
- US-1011 Digital Indicator Manual